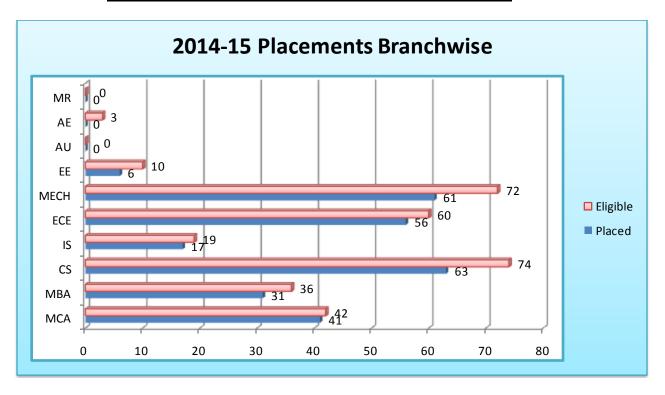

#### PLACEMENT PEROFRMANCE THROUGH GRAPHICS

Placement for the Academic Year 2014-15: 87 % Companies Visited in 2014 – 2015

Campus: Merlapadavu, Valachil, Farangipete Post, Mangaluru- 574 143. Karnataka State