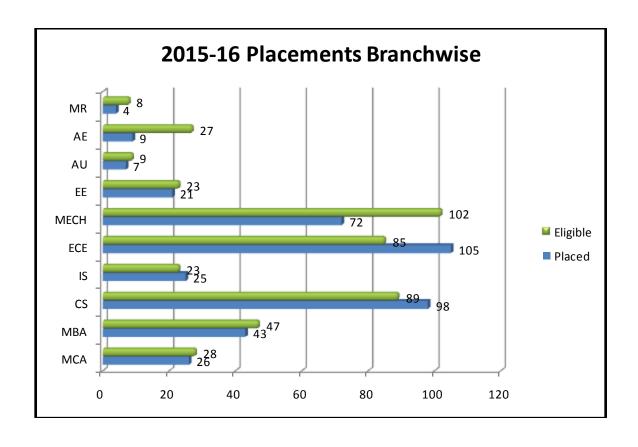

#### PLACEMENT PEROFRMANCE THROUGH GRAPHICS

Placement for the Academic Year 2015-16: 93%

Campus: Merlapadavu, Valachil, Farangipete Post, Mangaluru- 574 143. Karnataka State

[Recognized by AICTE, New Delhi and COA, New Delhi Affiliated to Visves varaya Technological University, Belagavi]
A.O.: Hotel Srinivas Building, G H S Road, Mangaluru- 575 001
Ph:(0824)-2425966, 2421566, Fax: (0824)-2442766
E-mail:raghmegh@rediffmail.com, srinivasgroup@rediffmail.com

#### Companies Visited in 2015 – 2016

Campus: Merlapadavu, Valachil, Farangipete Post, Mangaluru- 574 143. Karnataka State

[Recognized by AICTE, New Delhi and COA, New Delhi Affiliated to Visves varaya Technological University, Belagavi]