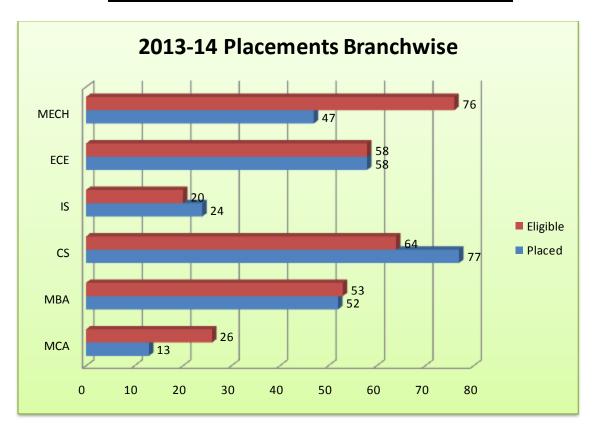

#### PLACEMENT PEROFRMANCE THROUGH GRAPHICS

Placement for the Academic Year 2013-14: 91 %

Campus: Merlapadavu, Valachil, Farangipete Post, Mangaluru- 574 143. Karnataka State

[Recognized by AICTE, New Delhi and COA, New Delhi Affiliated to Visves varaya Technological University, Belagavi]
A.O.: Hotel Srinivas Building, G H S Road, Mangaluru- 575 001
Ph:(0824)-2425966, 2421566, Fax: (0824)-2442766
E-mail:raghmegh@rediffmail.com, srinivasgroup@rediffmail.com