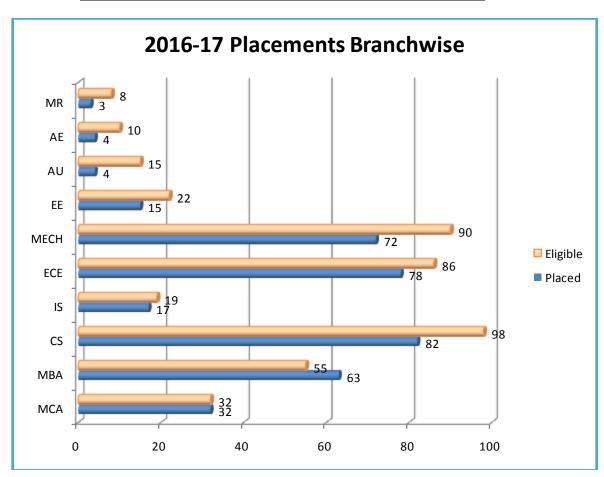

For the academic session 2016-17, the cell has been successful in inviting several companies and maintaining a cordial relationship with them. Last year, we had set the target to widen the spectrum of companies that come for campus drives. Each year, there are a large number of companies that come to recruit from the commerce and science streams. However, this year, there were more companies that wished to recruit from all streams.

Amazon India, iWave systems Technologies Pvt. Ltd., EMC2, HPETech Mahindra, Robosoft Technologies, Mphasis, Global E-SoftSys, Techjini, Thought Focus, Avanti Learning Centres, SLK Software Services Pvt. Ltd., Abyeti Technologies, Advanced India, Maventic, 42HERTZ Software India, Juego Studio, Cigital, Artech, Airtel, Must Garments, JUS PAY, IBM, Semnox Solutions, Milople Technologies, Yodlee, Mobinius, Accord Software & Systems Pvt. Ltd., TVM Signalling and Transportation Systems, Foradian Technologies, Ankur Lamps & Lightings PVT. LTD., Qspider, V Dart Software, [24]\*7, SMARTDV, EDS Technologies, Anglo Eatern, VIT Infotech, Software Specialists Inc., SAN Engineering, Ethnus, Solvers India, DigiCall Teleservices, Codilar, SOGEFI MNR Engine Systems, Ramco Cements Ltd., Hinduja Global, Jaro Education, Sonata software Pvt. Ltd., Tetherfi, Tayana Software, Sunquest Information India Pvt. Ltd., Apar Peoplworld(Oracle), Polycab Wires Pvt. Ltd., Advance Infrastructures Ltd., Tsilicon Technologies, Shri Ram Transport Finance, Cadence, Nandi Toyota, Mphasis, Larsen & Toubro Ltd., Axis Bank, Cactus Communications Pvt. Ltd., Good Methods Global Inc, Vantage Agora, Alembic Pharmaceuticals Ltd., Sutherland, Fablesquare, Indo MIM Pvt. Ltd., Diya Systems, Cranes Varsity, Firmnxt, Ospiders, SpecBee, Karmic Design Pvt. Ltd, Abiba Systems, Vasudeva Adiga, Wurth Electronics, Mindlance Technologies, Omics International, AV Software Pvt. Ltd.